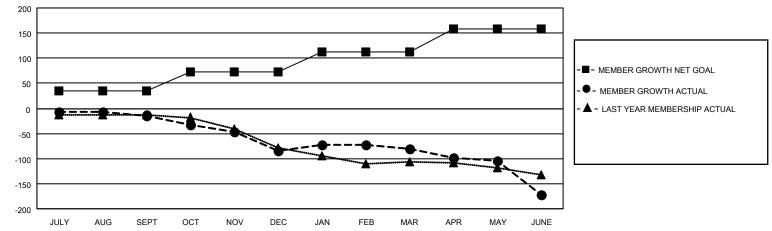

## GMT MONTHLY MEMBERSHIP PROGRESS REPORT Results as of: 6/30/2020

Multiple District 38

LOCATION: NEBRASKA

GMT: OPEN

GMT CA 1

| Clubs         |               |             |               | Members               |                        |                         |                                                   |  |
|---------------|---------------|-------------|---------------|-----------------------|------------------------|-------------------------|---------------------------------------------------|--|
|               | RESULTS FOR   | R 2019-2020 |               | RESULTS FOR 2019-2020 |                        |                         |                                                   |  |
| QUARTER       | NEW CLUB GOAL | NEW CLUBS   | DROPPED CLUBS | QUARTER               | BER GROWTH NET<br>GOAL | MEMBER GROWTH<br>ACTUAL | DROPPED<br>MEMBERS ACTUA<br>(including transfers) |  |
| JULY/AUG/SEPT | 0             | 0           | 0             | JULY/AUG/SEPT         | 35                     | 41                      | 49                                                |  |
| OCT/NOV/DEC   | 1             | 0           | 0             | OCT/NOV/DEC           | 37                     | 31                      | 95                                                |  |
| JAN/FEB/MAR   | 2             | 0           | 0             | JAN/FEB/MAR           | 40                     | 46                      | 37                                                |  |
| APR/MAY/JUNE  | 0             | 0           | 1             | APR/MAY/JUNE          | 46                     | 17                      | 105                                               |  |