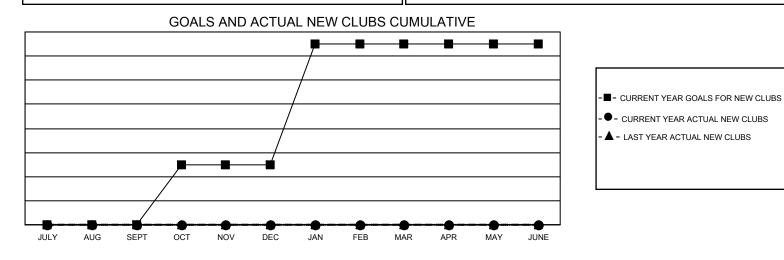

## GMT MONTHLY MEMBERSHIP PROGRESS REPORT Results as of: 6/30/2020

Multiple District 38

LOCATION: NEBRASKA

GMT: OPEN

GMT CA 1

| Clubs         |               |             |               | Members               |                        |                         |                                                   |  |
|---------------|---------------|-------------|---------------|-----------------------|------------------------|-------------------------|---------------------------------------------------|--|
|               | RESULTS FOR   | R 2019-2020 |               | RESULTS FOR 2019-2020 |                        |                         |                                                   |  |
| QUARTER       | NEW CLUB GOAL | NEW CLUBS   | DROPPED CLUBS | QUARTER               | BER GROWTH NET<br>GOAL | MEMBER GROWTH<br>ACTUAL | DROPPED<br>MEMBERS ACTUA<br>(including transfers) |  |
| JULY/AUG/SEPT | 0             | 0           | 0             | JULY/AUG/SEPT         | 35                     | 41                      | 49                                                |  |
| OCT/NOV/DEC   | 1             | 0           | 0             | OCT/NOV/DEC           | 37                     | 31                      | 95                                                |  |
| JAN/FEB/MAR   | 2             | 0           | 0             | JAN/FEB/MAR           | 40                     | 46                      | 37                                                |  |
| APR/MAY/JUNE  | 0             | 0           | 1             | APR/MAY/JUNE          | 46                     | 17                      | 105                                               |  |